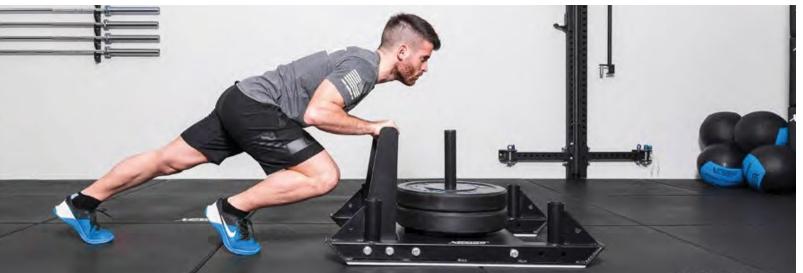

## FREEWEIGHT

FreeWeight Special is the natural evolution of biomechanics excellence and design.

A full optional free weights machines line that has been equipped with such systems featuring functionality and precision.

FreeWeight Special has no equal in the market and represents the best joint biomechanics to apply to high intensity training in total safety and comfort

The Field Gym™ is a portable, fully-equipped training solution built into ISO-standard containers (10′, 20′, 40′), offering customizable, durable setups for outdoor or temporary gym facilities. Designed for easy installation and storage, equipment can be deployed around the container during use and stored securely inside afterward.