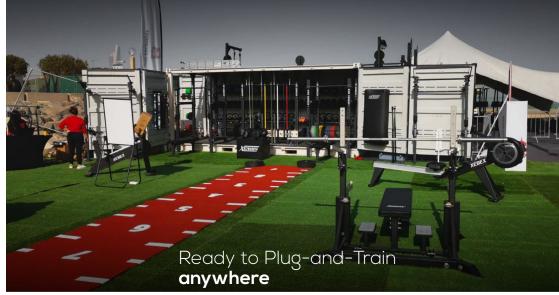

FreeWeight Special has no equal in the market and represents the best joint biomechanics to apply to high intensity training in total safety and comfort

The Field Gym™ is a portable, fully-equipped training solution built into ISO-standard containers (10′, 20′, 40′), offering customizable, durable setups for outdoor or temporary gym facilities. Designed for easy installation and storage, equipment can be deployed around the container during use and stored securely inside afterward.

### Advantages include:

Outdoor training safety and flexibility.
Cost-effective investment with reduced risks.
Customizable layouts to fit client needs.
Easy transport and dismantling for seasonal or temporary use.

Lower rent and management costs, ideal for exclusive or public locations.

The Field Gym<sup>™</sup> is a modern, mobile fitness solution catering to diverse training needs anywhere.