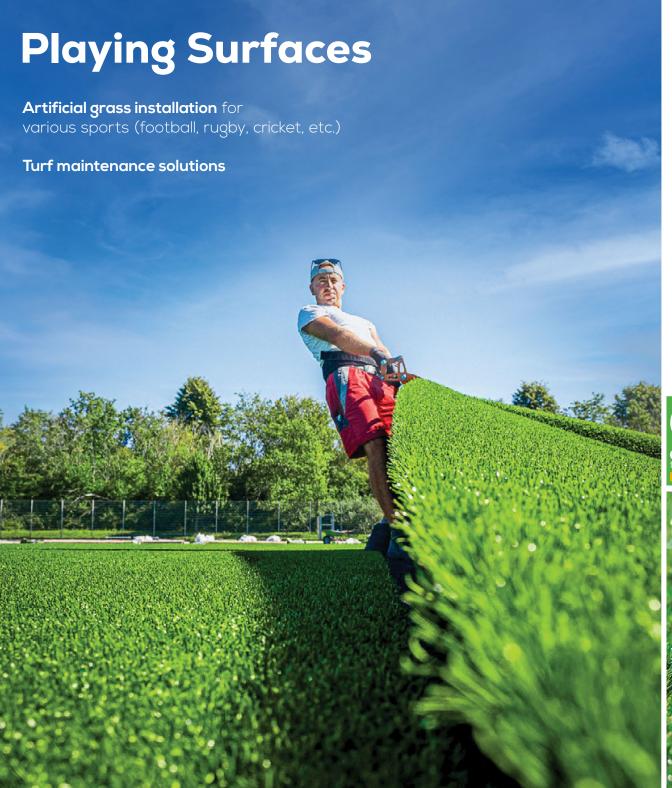

This is the reason why, today, the actual focus – which makes the real difference in performance and, as a consequence, in the results of sport clubs and teams – is precisely recovery.

We are changing the world of artificial turf for good with our Green Technology: In addition to renewable raw materials, we now also use recycled materials for the two different fibre types, which give LigaTurf Cross GTR its inimitable football turf feel and sensational volume. The straight filaments contain at least 20 % recycled plastics, while the textured fibres are made of up to 80 % organically based plastic (I'm Green™ PE), a by-product of sustainable agriculture.

The production process is greener too: We use up to 100 % green electricity in the production of LigaTurf Cross GTR. The result is a low-maintenance, durable artificial turf for training and sports facilities that not only fulfils the requirements of professional athletes, but elevates climate protection and sustainability to a new level in the world of artificial turf systems.

### A GREEN FUTURE