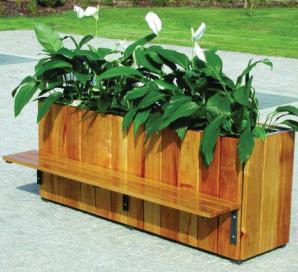

Litter Bins: Stylish and practical waste receptacles that promote cleanliness in public areas.

Bollards and Barriers: Functional elements that ensure pedestrian safety and manage vehicular access.

Planters: Attractive containers that introduce greenery into urban environments, enhancing visual appeal.