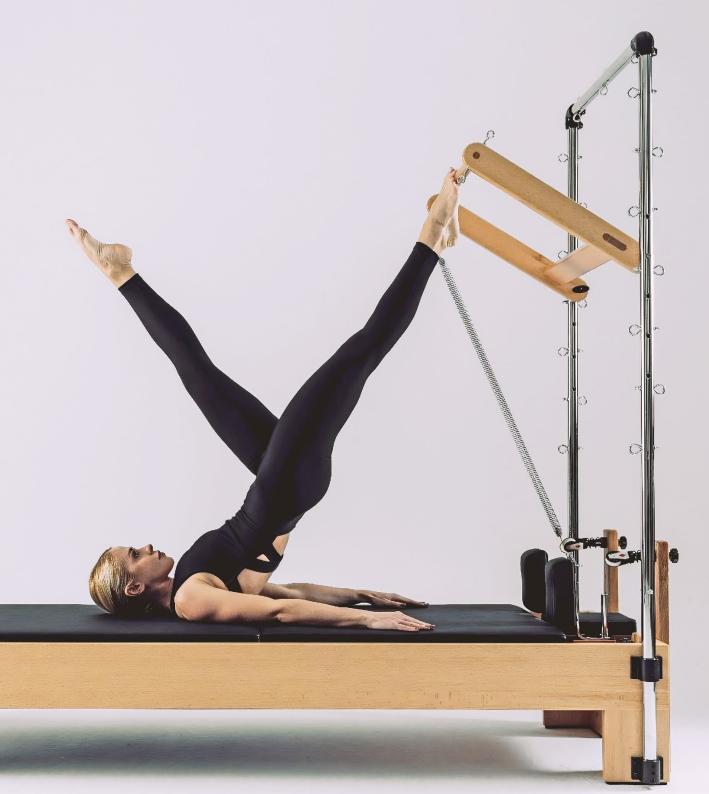

## **K PILATES**

Our K PILATES line of pilates machines is designed to meet the needs of every pilates studio and fitness centre.

Designed according with Joseph Pilates' original instructions, the K PILATES machines offer comfort and safety during every training session, while presenting an elegant and refined design that fits in with the aesthetics of every pilates studio or gym.

Ideal for both professionals and beginners, the equipment is handcrafted from premium materials that are strong and durable to ensure maximum performance and product longevity.