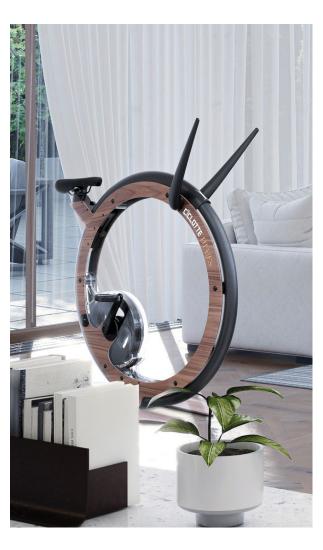

Every model is completed with the saddle engineered and crafted by Sellaltalia. Ride on the black version or customise your saddle with a 100% made-in-Italy leather model available in different colours. The best of comfort, engineered and crafted by Sellaltalia. The best of comfort, engineered and crafted by Sellaltalia.