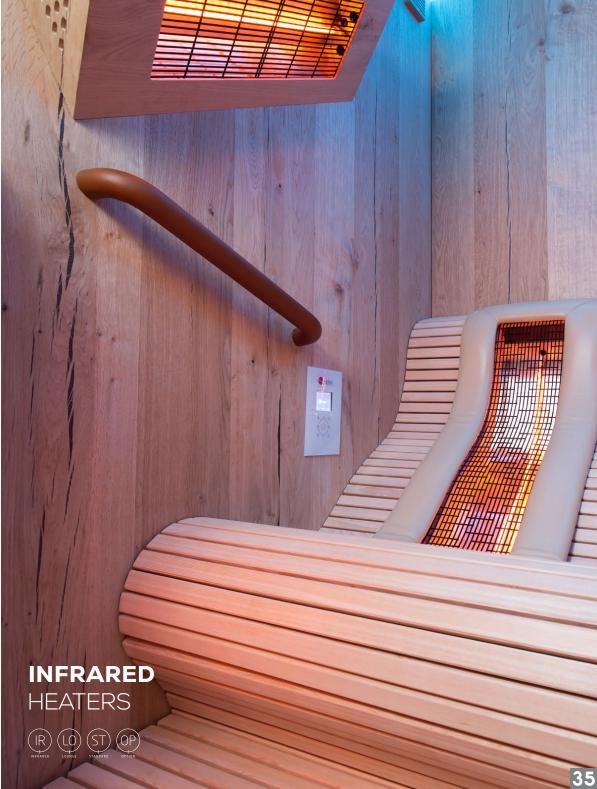

# DIVERSE WELLNESS SOLUTIONS

including ice rooms, snow rooms, salt rooms, and sand rooms. Designed to provide unique therapeutic experiences,

these environments promote relaxation, rejuvenation, and overall well-being. Let us create customized solutions to elevate your spa or wellness center.