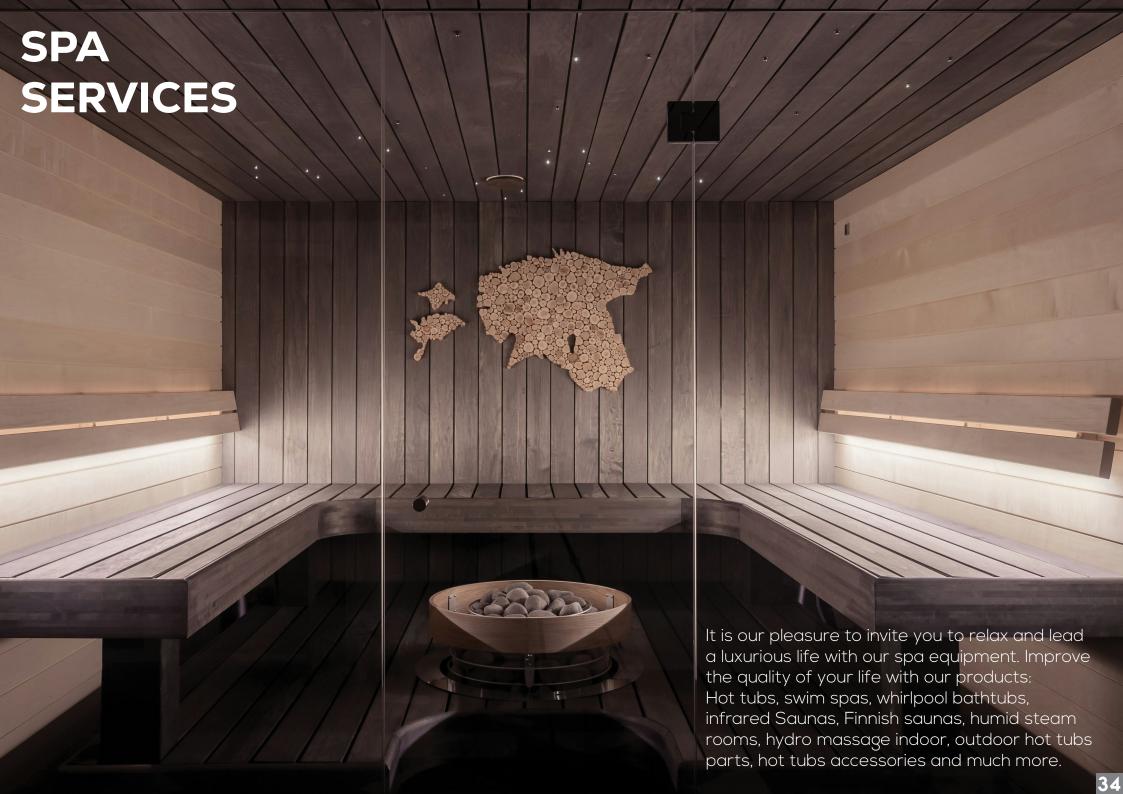

# DIVERSE WELLNESS SOLUTIONS

including ice rooms, snow rooms, salt rooms, and sand rooms. Designed to provide unique therapeutic experiences,

these environments promote relaxation, rejuvenation, and overall well-being. Let us create customized solutions to elevate your spa or wellness center.