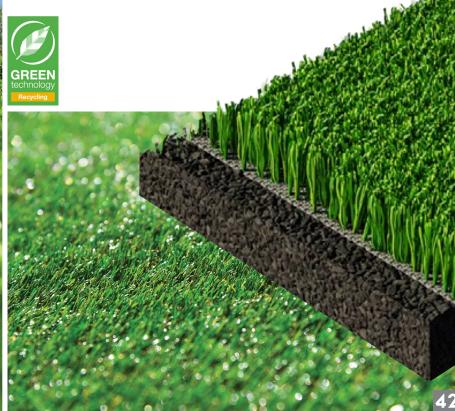

This is the reason why, today, the actual focus – which makes the real difference in performance and, as a consequence, in the results of sport clubs and teams – is precisely recovery.

We are changing the world of artificial turf for good with our Green Technology: In addition to renewable raw materials, we now also use recycled materials for the two different fibre types, which give LigaTurf Cross GTR its inimitable football turf feel and sensational volume. The straight filaments contain at least 20 % recycled plastics, while the textured fibres are made of up to 80 % organically based plastic (I'm Green™ PE), a by-product of sustainable agriculture.

The production process is greener too: We use up to 100 % green electricity in the production of LigaTurf Cross GTR. The result is a low-maintenance, durable artificial turf for training and sports facilities that not only fulfils the requirements of professional athletes, but elevates climate protection and sustainability to a new level in the world of artificial turf systems.

### A GREEN FUTURE