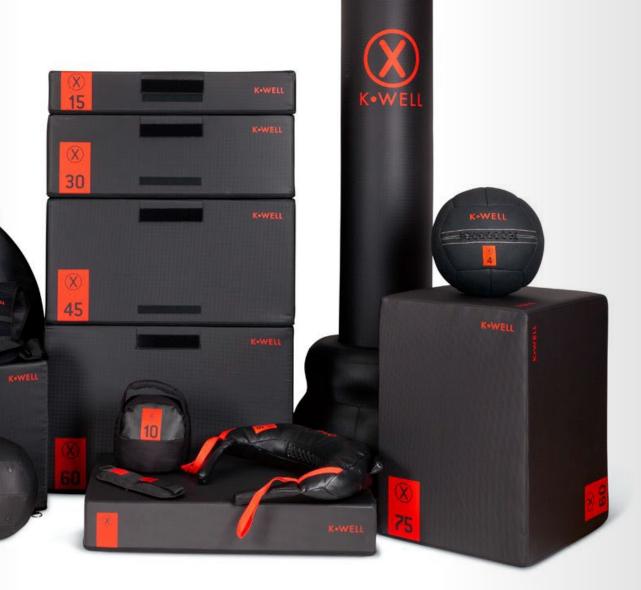

## **EXECUTIVE**

## LINE

Executive is Kwell's line of high-end and made in Italy functional products, designed and conceived for all those centers that choose the quality, safety and elegance of the product.

43 products: power bag, ball, kettlesoft, pliobox, anklets, punching bags, gymball, hammers and proprioceptive platforms

Total black design for functional upholstered products and titanium for rubber products Italian craftsmanship
Materials: Italian virgin rubber and technical fabrics, designed for high intensity training
International safety certifications valid in the EU and USA
Made in Italy