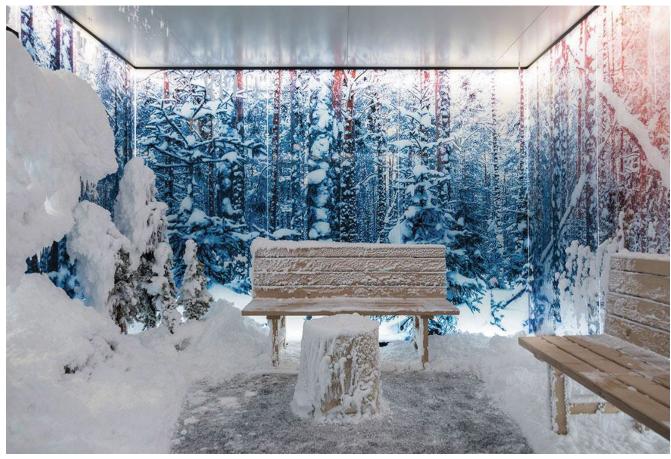

# DIVERSE WELLNESS SOLUTIONS

including ice rooms, snow rooms, salt rooms, and sand rooms. Designed to provide unique therapeutic experiences,

these environments promote relaxation, rejuvenation, and overall well-being. Let us create customized solutions to elevate your spa or wellness center.