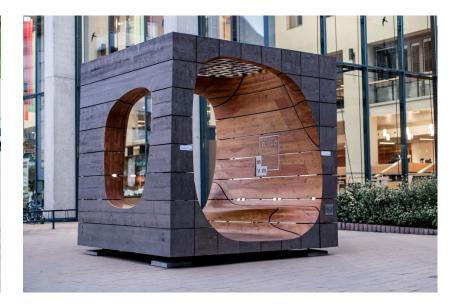

Shelters and Canopies: Protective structures providing shelter in bus stops and communal areas.

These offerings are crafted with high-quality materials to withstand urban conditions, ensuring longevity and minimal maintenance