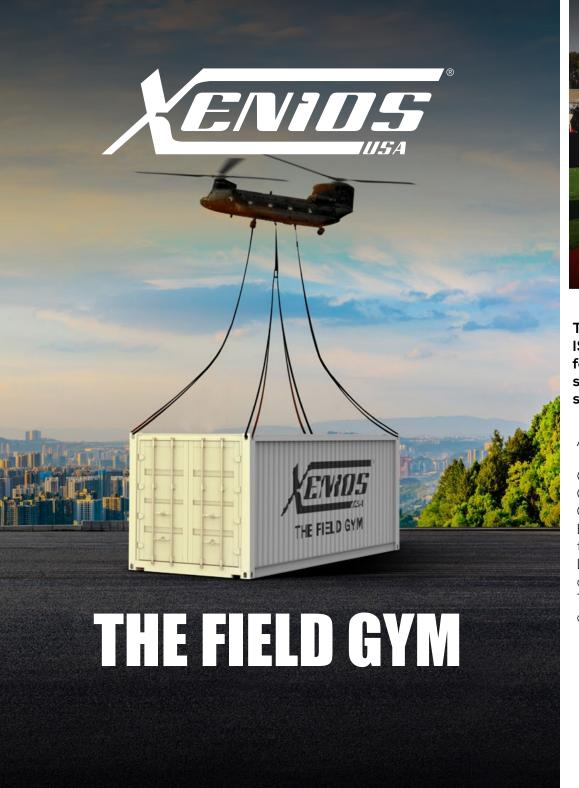

FreeWeight Special has no equal in the market and represents the best joint biomechanics to apply to high intensity training in total safety and comfort

The Field Gym™ is a portable, fully-equipped training solution built into ISO-standard containers (10′, 20′, 40′), offering customizable, durable setups for outdoor or temporary gym facilities. Designed for easy installation and storage, equipment can be deployed around the container during use and stored securely inside afterward.

### Advantages include:

Outdoor training safety and flexibility.
Cost-effective investment with reduced risks.
Customizable layouts to fit client needs.
Easy transport and dismantling for seasonal or temporary use.

Lower rent and management costs, ideal for exclusive or public locations.

The Field Gym<sup>™</sup> is a modern, mobile fitness solution catering to diverse training needs anywhere.