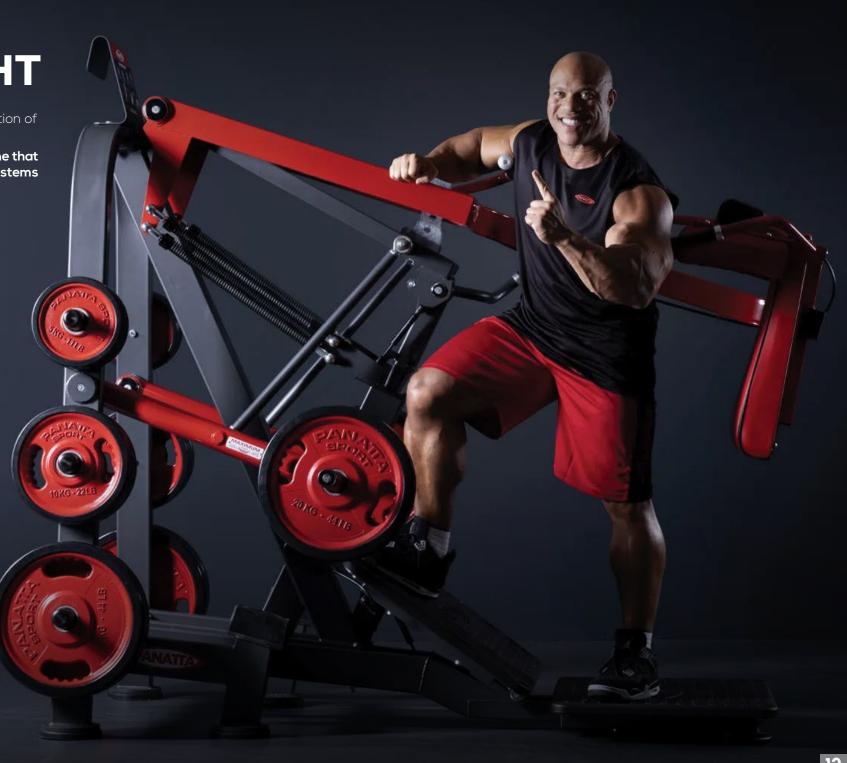

## FREEWEIGHT

FreeWeight Special is the natural evolution of biomechanics excellence and design.

A full optional free weights machines line that has been equipped with such systems featuring functionality and precision.

FreeWeight Special has no equal in the market and represents the best joint biomechanics to apply to high intensity training in total safety and comfort

The Field Gym™ is a portable, fully-equipped training solution built into ISO-standard containers (10′, 20′, 40′), offering customizable, durable setups for outdoor or temporary gym facilities. Designed for easy installation and storage, equipment can be deployed around the container during use and stored securely inside afterward.