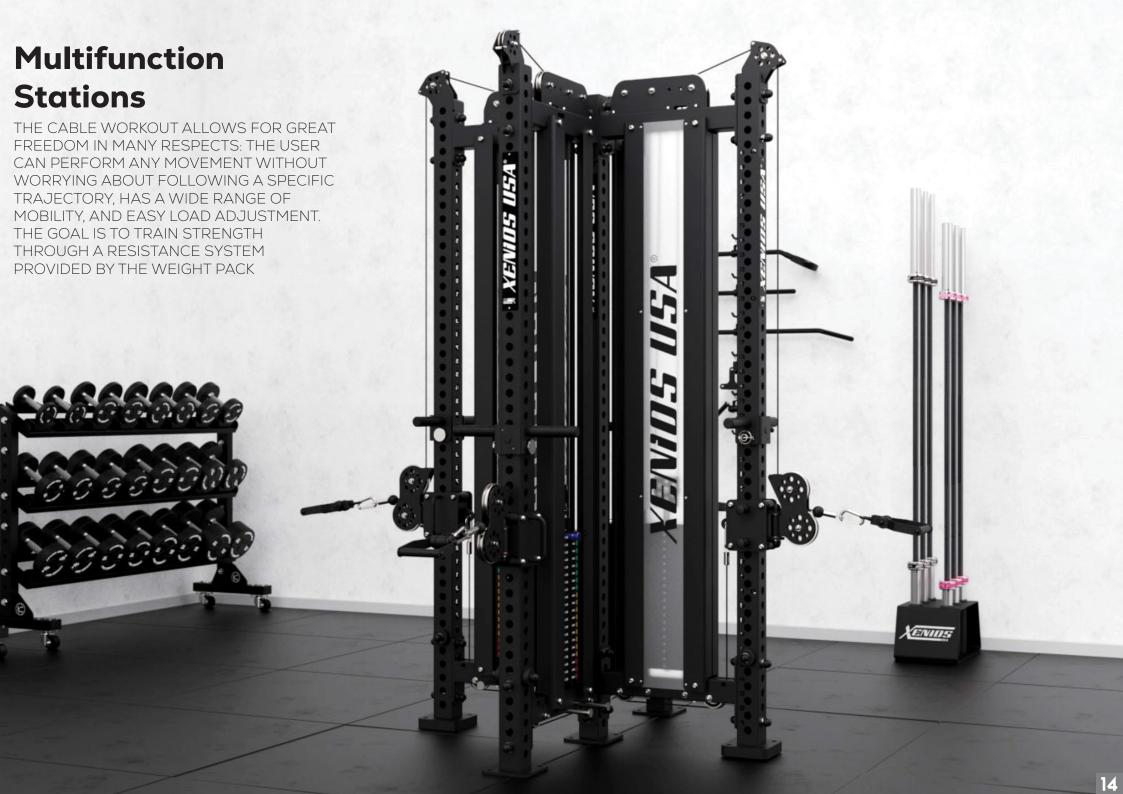

eative minds, and dedicated professionals. United by a shared passion for innovation, we focus on delivering exceptional sports solutions that exceed client expectations. Every member contributes unique skills and insights, driving us to be leaders in the market. Together, we transform challenges into opportunities, ensuring the highest quality and excellence in every project we undertake.



## **MONOLITH**







## FREEWEIGHT

FreeWeight Special is the natural evolution of biomechanics excellence and design.

A full optional free weights machines line that has been equipped with such systems featuring functionality and precision.

FreeWeight Special has no equal in the market and represents the best joint biomechanics to apply to high intensity training in total safety and comfort





















The Field Gym™ is a portable, fully-equipped training solution built into ISO-standard containers (10′, 20′, 40′), offering customizable, durable setups for outdoor or temporary gym facilities. Designed for easy installation and storage, equipment can be deployed around the container during use and stored securely inside afterward.

### Advantages include:

Outdoor training safety and flexibility.
Cost-effective investment with reduced risks.
Customizable layouts to fit client needs.
Easy transport and dismantling for seasonal or temporary use.

Lower rent and management costs, ideal for exclusive or public locations.

The Field Gym<sup>™</sup> is a modern, mobile fitness solution catering to diverse training needs anywhere.



## **K PILATES**

Our K PILATES line of pilate